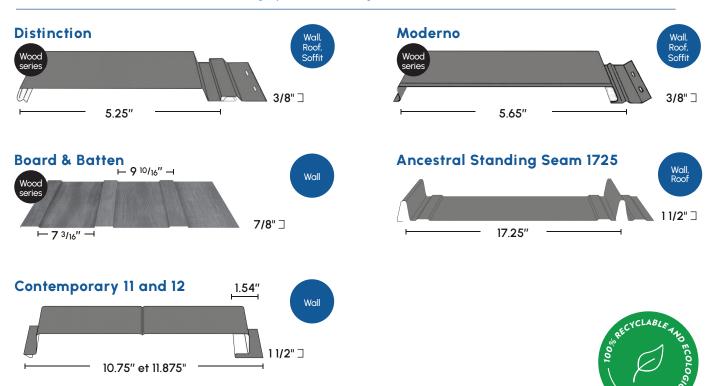

## METALLIC SIDING | Manufacturer

Regular line - Steel available in 22g to 29g depending on model and color

**Architectural line** - Steel 22g to 26g depending on model and color; Distinction, Moderno and Board & Batten wood shade series and greyscale series 26 g