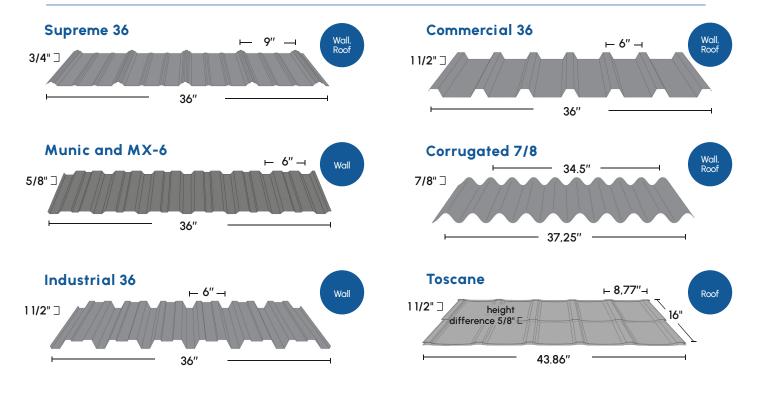

## METALLIC SIDING | Manufacturer

Regular line - Steel available in 22g to 29g depending on model and color

**Architectural line** - Steel 22g to 26g depending on model and color; Distinction, Moderno and Board & Batten wood shade series and greyscale series 26 g