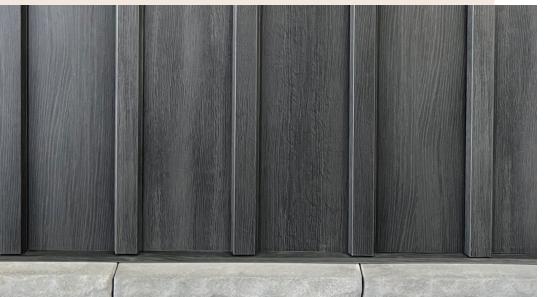

# **BOARD & BATTEN**

#### A traditional panel re-imagined. Our *Board & Batten* siding has a timeless and classic appearance.

The alternating boards and vertical battens create a sense of texture and depth. It's simple, clean lines and rustic charm appeal to a wide range of architectural styles, from traditional to modern.

#### GREYSCALE