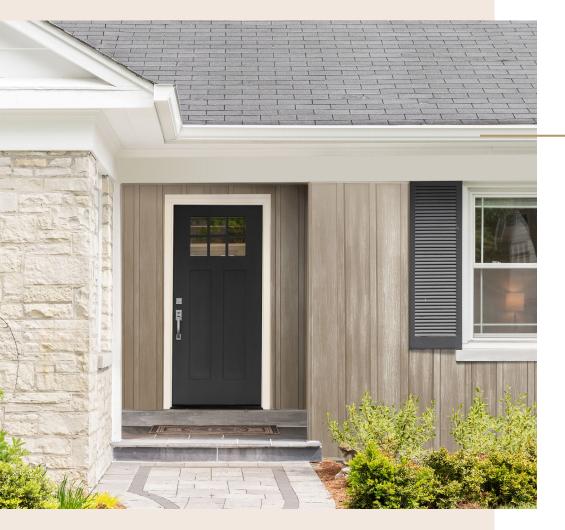

# **BOARD & BATTEN**

#### A traditional panel re-imagined. Our *Board & Batten* siding has a timeless and classic appearance.

The alternating boards and vertical battens create a sense of texture and depth. It's simple, clean lines and rustic charm appeal to a wide range of architectural styles, from traditional to modern.