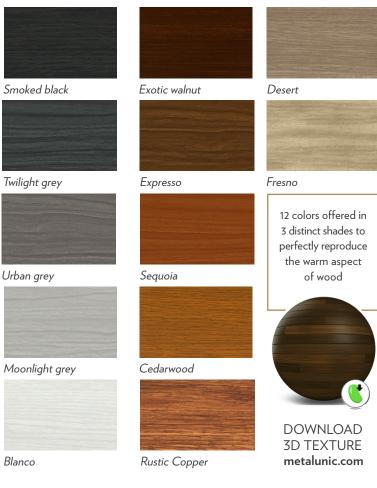

#### GREYSCALE

#### A premium steel siding for the ages

- > Panel width 9.5" (241.3mm)
- > Batten height 7/8" (22.2mm)
- > Robust 26-gauge G90 galvanized steel
- > Custom length up to 12 feet
- Unique and exclusive moldings for building corners, junctions and any type of transition for a cohesive look
- > UV-resistant paint prevents discoloration and cracking
- Concealed fasteners leaving no visible seams and joints
- > Also available in solid colors
- > Coastal solution available