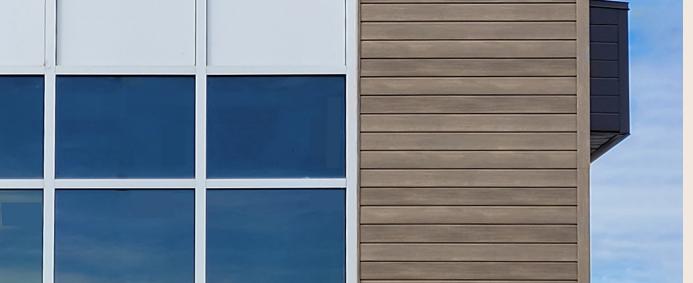

#### WOOD SHADE SERIES

Exotic walnut

Expresso

Seguoia

Cedarwood

Rustic Copper

Desert

Fresno

12 colors offered in 6 distinct shades to perfectly reproduce the warm aspect of wood

DOWNLOAD 3D TEXTURE metalunic.com