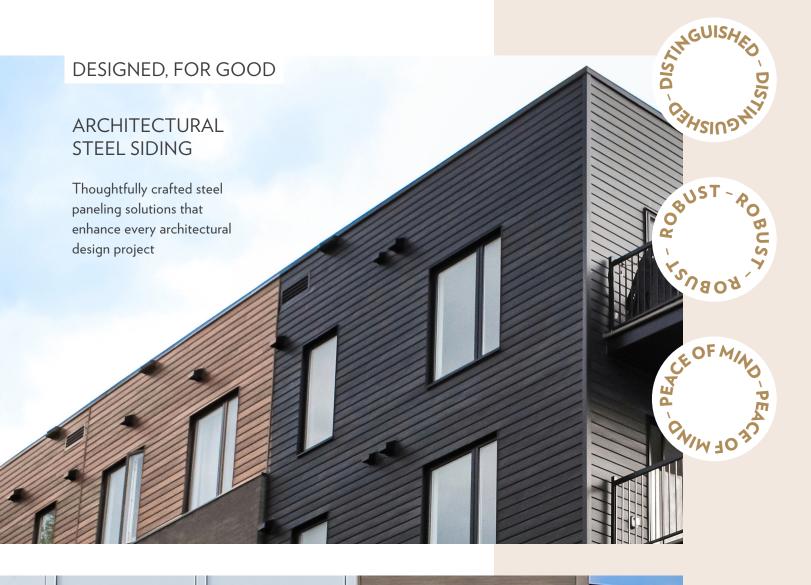

# **DISTINCTION**

COLLECTION

## DISTINCTION

With its aesthetics and robustness, Distinction offers a sophisticated and timeless style.

Combine different colors and textures to achieve the perfect balance

### A premium steel siding for the ages

- > 26-gauge G90 galvanized steel
- > 12-foot standard panels for exterior and interior applications
- > Full line of matching accessories for an authentic look
- > UV-resistant paint prevents discoloration and cracking
- > Installs vertically or horizontally
- > Concealed fasteners leaving no visible seams and joints
- > Coastal solution available
- > Available as vented soffit

40 year limited warranty (20 year limited warranty for coastal solution)

Fire and weather resistance

High-performance painting process

Easy installation, low maintenance