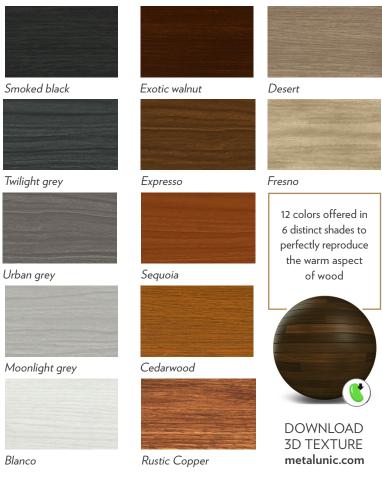

# MODERNO

Moderno offers the chic, fashionable and timeless look of authentic wood siding.

Combine different colors and textures to achieve the perfect balance.