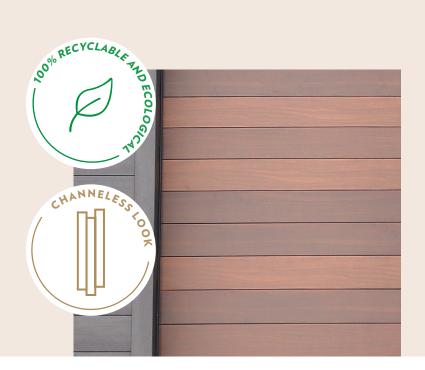

# MODERNO

Moderno offers the chic, fashionable and timeless look of authentic wood siding.

Combine different colors and textures to achieve the perfect balance.

### A premium steel siding for the ages

- > 26-gauge G90 galvanized steel
- > 12-foot standard panels for exterior and interior applications
- Full line of matching accessories for an authentic look
- > UV-resistant paint prevents discoloration and cracking
- > Installs vertically or horizontally
- Concealed fasteners leaving no visible seams and joints
- > Coastal solution available
- > Available as vented soffit