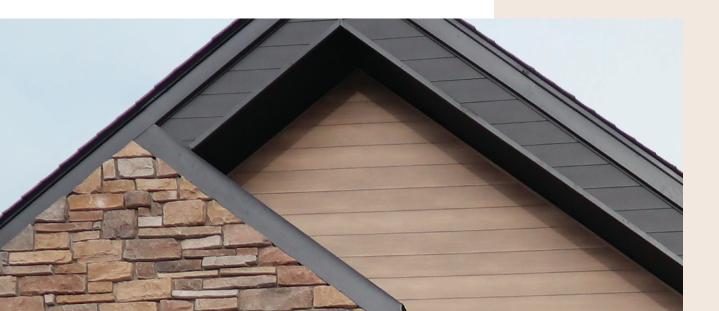

## ARCHITECTURAL **STEEL SIDING**

Thoughtfully crafted steel paneling solutions that enhance every architectural design project

WOOD SHADE SERIES

# MODERNO

Moderno offers the chic, fashionable and timeless look of authentic wood siding.

Combine different colors and textures to achieve the perfect balance.

### A premium steel siding for the ages

- > 26-gauge G90 galvanized steel
- > 12-foot standard panels for exterior and interior applications
- Full line of matching accessories for an authentic look
- > UV-resistant paint prevents discoloration and cracking
- > Installs vertically or horizontally
- Concealed fasteners leaving no visible seams and joints
- > Coastal solution available
- > Available as vented soffit